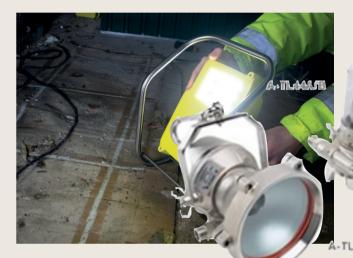

## ELSPRO Rechargeable Work Lamp WORKLITE MINI LYWL-50

The ELSPRO work lamp WORKLITE MINI LYWL-50 was developed for use in extreme working environments and provides users with working light for many hours independent of power supply.

The WORKLITE MINI LYWL-50 is gas explosion-proof for zones 1 and 2 and dust explosion-proof for zones 21 and 22.

The high-power LEDs provide a concentrated area light, while at the same time providing excellent ambient lighting. Lighting duration in high-power operation is 5 hours. If the user wishes to operate the device in economy mode, the lighting duration per battery charge is increased to 10 hours!