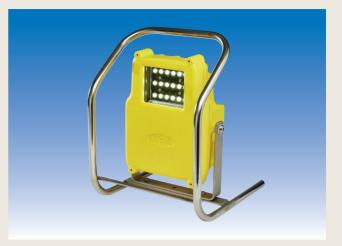

## ELSPRO Rechargeable Work Lamp WORKLITE MINI LYWL-50

The ELSPRO work lamp WORKLITE MINI LYWL-50 was developed for use in extreme working environments and provides users with working light for many hours independent of power supply.

The WORKLITE MINI LYWL-50 is gas explosion-proof for zones 1 and 2 and dust explosion-proof for zones 21 and 22.

The high-power LEDs provide a concentrated area light, while at the same time providing excellent ambient lighting. Lighting duration in high-power operation is 5 hours. If the user wishes to operate the device in economy mode, the lighting duration per battery charge is increased to 10 hours!

## FEATURES AND CHARACTERISTICS: :

- 💿 II 2 GD Ex e ib mb op is IIC T4 Gb Ex tb op is IIIC T135°C Db
- Protection class IP66/67
- Aluminium die-cast housing
- Permissible ambient temperature: -20°C to +45°C
- 18 high-power light-emitting diodes with a lifetime of 100,000 operating hours
- Safety glass lens
- Selectable high performance or economy mode
- LED control display for monitoring the charge status
- Accessories: Polycarbonate protective screen for additional lens protection
- Delivery including charger and plug-in power supply 100 - 254 V AC